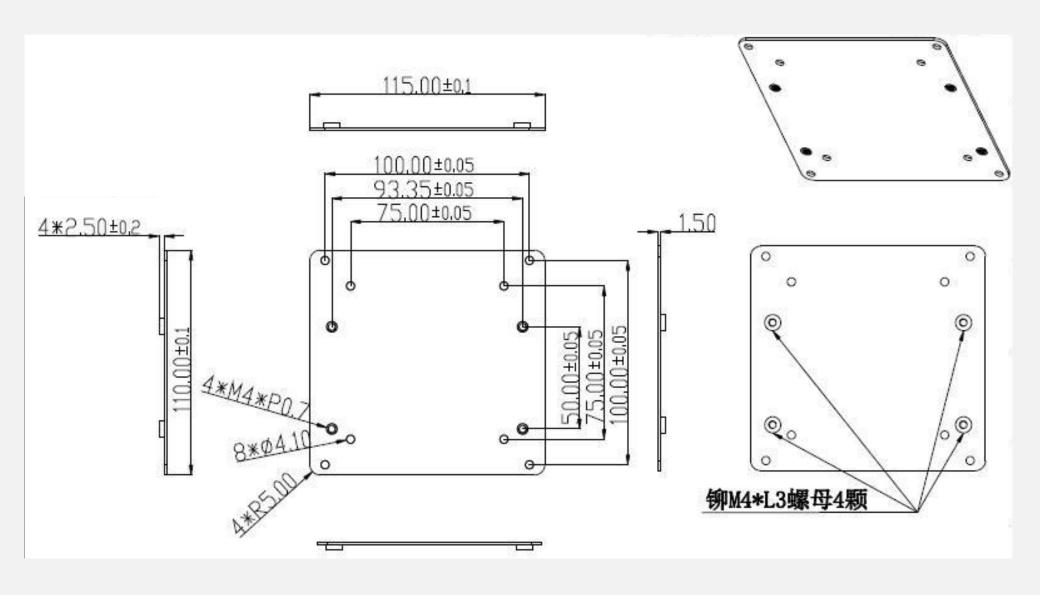

#### HP247DJB\*, HP247HJB\*\*, HP246PJB, HP278UJB

- Suitable for compact PC/Mini ATX/ Thin Client/ from 0 ~ 2 Kg
- VESA 75x75 & 100x100 mm
- Material: Metal
- Dimensions: 115 x 110 x 63.5 mm
- Net Weight: 0.28 Kg
- Master Box: 16 pcs

\* HP247DJB-REW, EEW, ROW, EOW \* HP247DCB-RPW, REW

\*\* HP247HJB-RTW, ROW, RPW

PART. NO.: 80-04000011G000 EAN CODE: 4711404022678