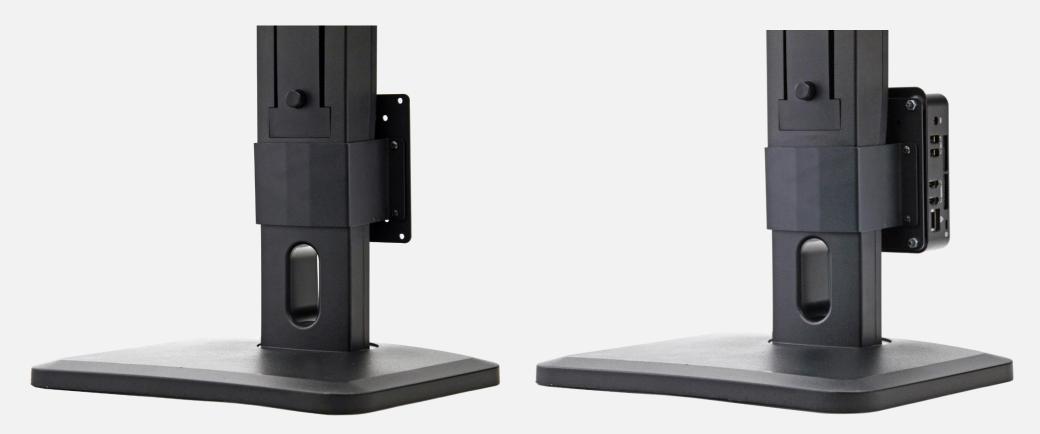

#### Free Up Your Workspace with a Stand VESA Bracket

The 80-04000011G000 is a VESA-compliant bracket for easily mounting a client terminal such as a thin client or mini PC to the back of the monitor's stand. The space the client terminal previously occupied is now freed up so you can make better use of your desktop. Even with the client terminal attached you can adjust the monitor's stand freely.

Get your PC off your desk with our custom made bracket, just install your VESA-Compatible device & you are all set.

Compatible with HANNspree HP Series Monitors: