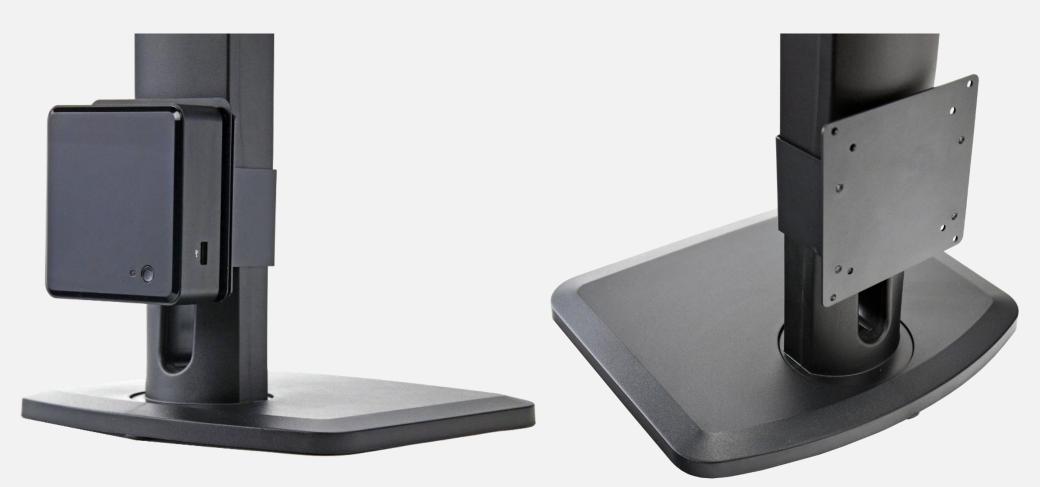

#### Free Up Your Workspace with a Stand VESA Bracket

The 80-04000011G000 is a VESA-compliant bracket for easily mounting a client terminal such as a thin client or mini PC to the back of the monitor's stand. The space the client terminal previously occupied is now freed up so you can make better use of your desktop. Even with the client terminal attached you can adjust the monitor's stand freely.

Get your PC off your desk with our custom made bracket, just install your VESA-Compatible device & you are all set.

Compatible with HANNspree HP Series Monitors: