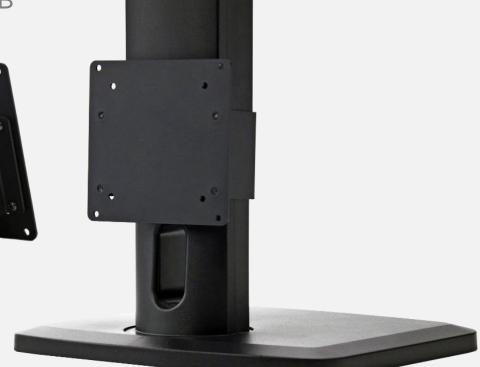

#### Free Up Your Workspace with a Stand VESA Bracket

The 80-04000011G000 is a VESA-compliant bracket for easily mounting a client terminal such as a thin client or mini PC to the back of the monitor's stand. The space the client terminal previously occupied is now freed up so you can make better use of your desktop. Even with the client terminal attached you can adjust the monitor's stand freely.

Get your PC off your desk with our custom made bracket, just install your VESA-Compatible device & you are all set.

Compatible with HANNspree HP Series Monitors: