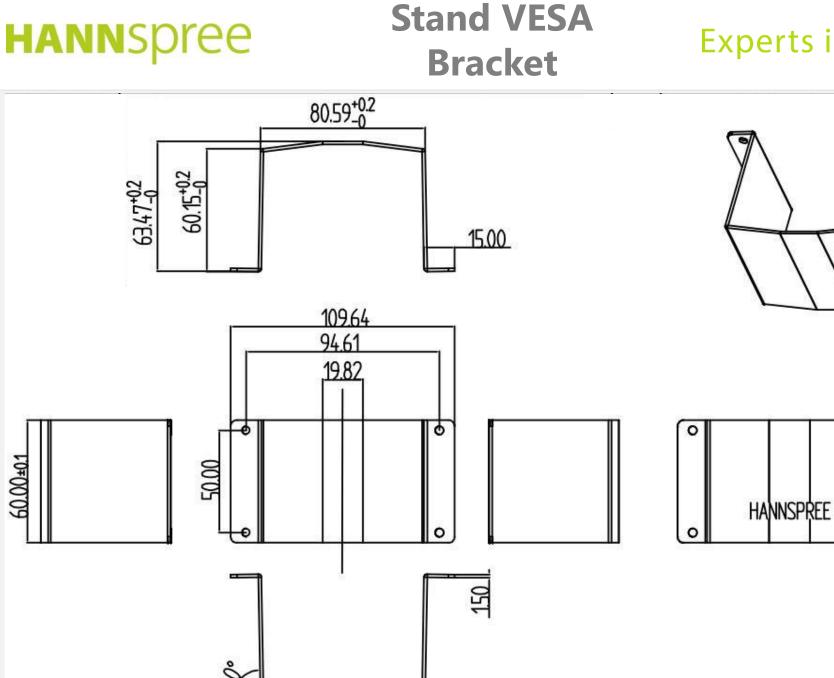

#### HP247DJB\*, HP247HJB\*\*, HP246PJB, HP278UJB

- Suitable for compact PC/Mini ATX/ Thin Client/ from 0 ~ 2 Kg
- VESA 75x75 & 100x100 mm
- Material: Metal
- Dimensions: 115 x 110 x 63.5 mm
- Net Weight: 0.28 Kg
- Master Box: 16 pcs

\* HP247DJB-REW, EEW, ROW, EOW \* HP247DCB-RPW, REW

\*\* HP247HJB-RTW, ROW, RPW

PART. NO.: 80-04000011G000 EAN CODE: 4711404022678