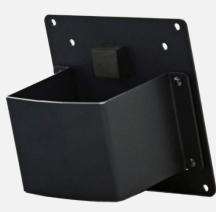

#### Free Up Your Workspace with a Stand VESA Bracket

The 80-04000011G000 is a VESA-compliant bracket for easily mounting a client terminal such as a thin client or mini PC to the back of the monitor's stand. The space the client terminal previously occupied is now freed up so you can make better use of your desktop. Even with the client terminal attached you can adjust the monitor's stand freely.

#### HP247DJB\*, HP247HJB\*\*, HP246PJB, HP278UJB

- Suitable for compact PC/Mini ATX/ Thin Client/ from 0 ~ 2 Kg
- VESA 75x75 & 100x100 mm
- Material: Metal
- Dimensions: 115 x 110 x 63.5 mm
- Net Weight: 0.28 Kg
- Master Box: 16 pcs